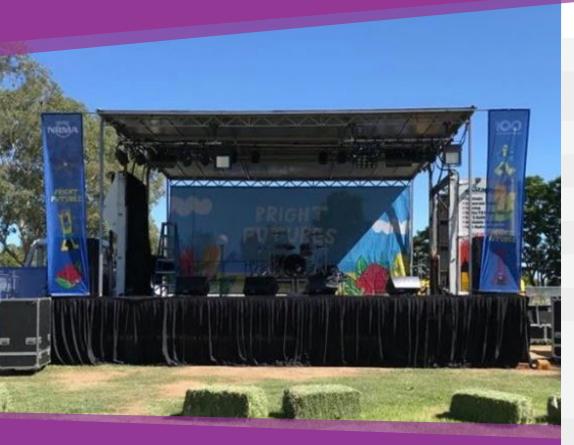

## ROCKO

Perfect for:

Community Festivals, Promotional Activations, Corporate Events, Christmas Carols, Sporting Presentations, TV and Radio OBs

7mx7m Stage

All bookings made are binding agreements to Mobile Stage Truck's terms and conditions, available at mobilestagetruck.com.au/terms-and-conditions

To secure a booking, a 30% deposit is required, with the balance due 7 days prior to your event.

Client is responsible for provision of 32amp power – please ask for specific requirements

**Stage Size** 7.2m x 7.5m (with additional PA wings) 1.5 hour – Dry Hire

Set up/Down Time 3 hours - with Production

Stage Height 1.2m

14m x 8m (includes a 3m<sup>2</sup> SOH Ops marquee) Open Footprint

Open Height 5.1m (3.2m from stage floor to roof)

Closed Truck Length 10.4m

Closed Truck Height 4.1m

**Total Weight** 13Tonne (+/- depending on production package)

FOH line array speaker system (stacks positioned on PA wings) 4 Foldbacks + Drumfill Standard Production

Band Mic kit – Vox + Instrument - suitable for 5 piece band Package LED stage lighting

Control + Sound engineer + Tech operators

Stage delivery + Set up/pack down crew

**Dry Hire Inclusions** Drum riser + Black Stage skirts + Black mesh Backdrop + 2 sets

of steps

\$20M PLI and WHS compliance + Engineering Certificates Compliance