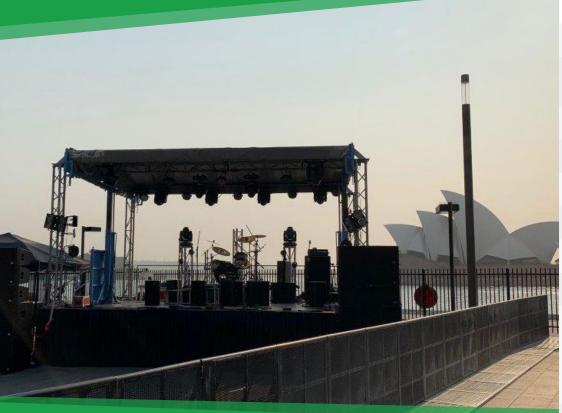

## ZIPPY 6mx5m Trailer Stage

| Stage Size                  | 6m x 5m                                                                                                                                                                               |
|-----------------------------|---------------------------------------------------------------------------------------------------------------------------------------------------------------------------------------|
| Set up/Down Time            | 2 hours – Dry Hire<br>4 hours – with Production                                                                                                                                       |
| Stage Height                | 1.2m                                                                                                                                                                                  |
| Open Footprint              | 9m x 5m (includes 3m² Ops marquee)                                                                                                                                                    |
| Open Height                 | 4.6m (3.5m from stage to roof)                                                                                                                                                        |
| Closed Trailer Length       | 8m                                                                                                                                                                                    |
| Closed Trailer Height       | 4.1m                                                                                                                                                                                  |
| Total Weight                | 4Tonne                                                                                                                                                                                |
| Full Production<br>Packages | Range of PA + LX Packages available. Includes stage + technical crew and sound engineer  Package A: Suitable for audience up to 1,000.  Package B: Suitable for audience up to 3,000. |
|                             |                                                                                                                                                                                       |