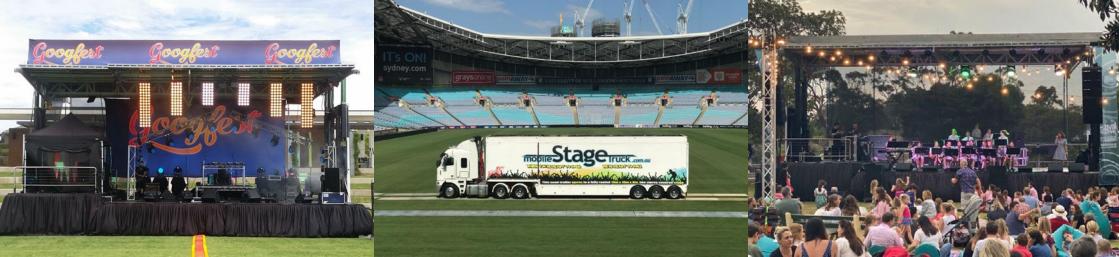

1300 078 243 🌼 mobilestagetruck.com.au

**Stage Size** 13m x 8m total stage area (Main stage 10mx8m + 3.5m side stage)

2.5 hours - Dry Hire Set up/Down Time 5 hours - with Production

Stage Height 1.5m

**Open Footprint** 16m x 10m

**Open Height** 8.5m (5.4m from stage floor to roof)

**Closed Truck Length** 13.5m

**Closed Truck Height** 4.3m

**Total Weight** 26Tonne

> Range of PA + LX packages available. Includes technical operators and sound engineers.