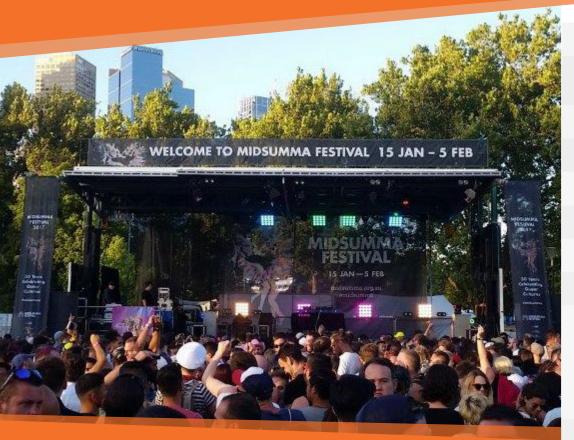

## Perfect for:

Community Festivals, Promotional Activations, Corporate Events, Christmas Carols, Sporting Presentations, TV and Radio OBs

## 13mx8m Stage



mobilestagetruck.com.au/terms-and-conditions

To secure a booking, a 30% deposit is required, with the balance due 7 days prior to your event.

Client is responsible for provision of 32amp power – please ask for specific requirements

1300 078 243 🌼 mobilestagetruck.com.au

**Stage Size** 13m x 8m total stage area (Main stage 10mx8m + 3.5m side stage)

2.5 hours - Dry Hire Set up/Down Time 5 hours - with Production

Stage Height 1.5m

**Open Footprint** 16m x 10m

**Open Height** 8.5m (5.4m from stage floor to roof)

**Closed Truck Length** 13.5m

**Closed Truck Height** 4.3m

**Total Weight** 26Tonne

> Range of PA + LX packages available. Includes technical operators and sound engineers.

**Full Production Packages** 

Package A: Suitable for audience up to 2,500. Package B: Suitable f